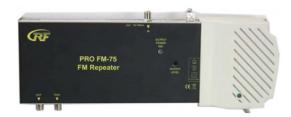

## Pro FM-75

Pro FM-75

FM repeater / gapfiller

Rating: Not Rated Yet

Ask a question about this product

## Description

Pro FM is a gapfiller designed for tunnels, mine or any sort of buildings and residences where FM field streng in not strong enough. It consist of a selective FM pre-amplifier and high power transmitting amplifier. Pro FM is easy to be installed and all adjustments are very simply.

## **Technical specification**

- ? Frequency range 88 ... 108 MHz
- ? Max. gain 65 dB
- ? Min. input level 65 dBuV
- ? Min. input level 85 dBuV
- ? Max. output power 130 dBuV (200 mW)
- ? Power consumption 230VAC/6 W
- ? Dimensions 75mm\*130mm\*355mm